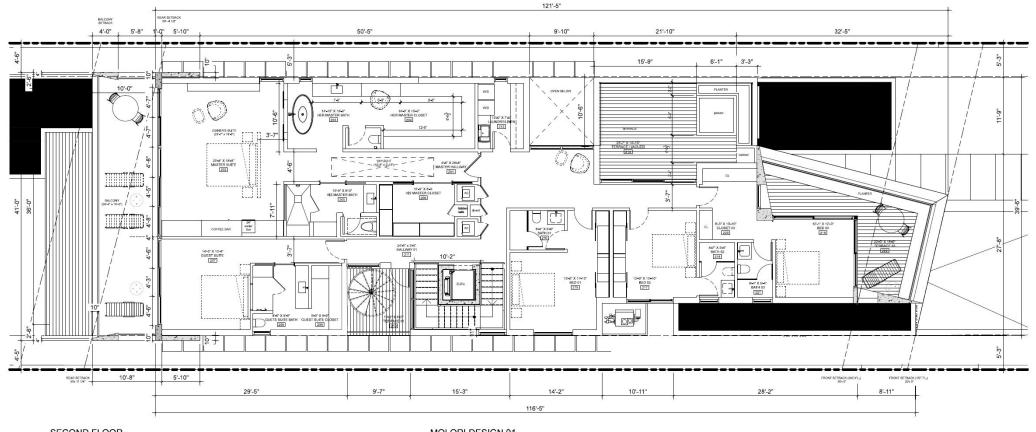

#### BAR & INFORMAL DINING: OPEN 9064 bay drive

SECOND FLOOR

MOLORI DESIGN 01

FLOOR PLAN LEVEL 2 9064 BAY DRIVE

16