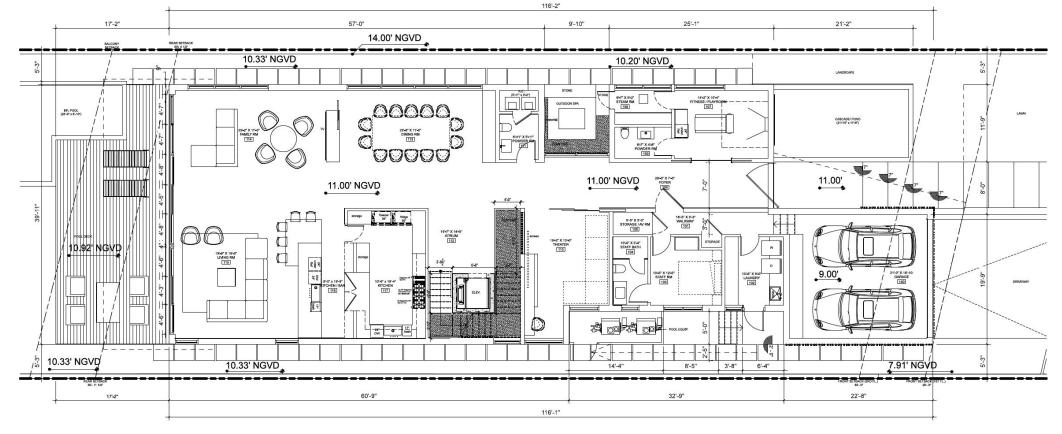

# TABLE OF CONTENTS

GROUND FLOOR

MOLORI DESIGN 01

3

WELLNESS AREA: GYM 9064 bay Drive