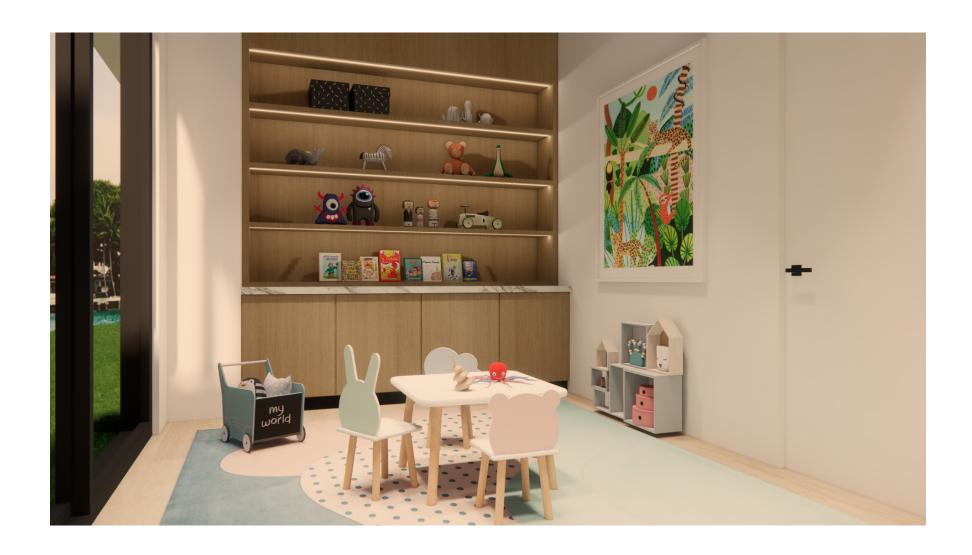

#### TABLE OF CONTENTS

| FLOOR PLAN LEVEL 1              | 3 |
|---------------------------------|---|
| COURTYARD ENTRANCE              | _ |
| WELLNESS AREA: GYM & STEAM ROOM | 5 |
| KID'S PLAY ROOM                 | ( |
| FORMAL DINING ROOM              | 7 |
| FAMILY ROOM                     | 3 |
| LIVING ROOM                     | 9 |
| DESIGNER KITCHEN                | 1 |
| CHEF'S KITCHEN & PANTRY         | 1 |
| FLOOR PLAN LEVEL 2              | 1 |
| MASTER SUITE                    | 1 |
| HER MASTER BATHROOM             | 1 |
| HER MASTER CLOSET               | 1 |
| HIS MASTER BATHROOM             | 1 |
| MASTER SUITE OUTDOOR SHOWER     | 1 |
| MASTER SUITE OUTDOOR DECK       | 1 |
| SUITE 2                         | 1 |
| SUITE 2 BATHROOM & CLOSET       | 2 |
| BEDROOM 3                       | 2 |
| BEDROOM 4                       | 2 |
| BEDROOM 5                       | 2 |
| BEDROOM 6                       | 2 |
| OFFICE                          | 2 |
| MEDIA ROOM                      | 2 |
| EXTERIOR                        | 2 |