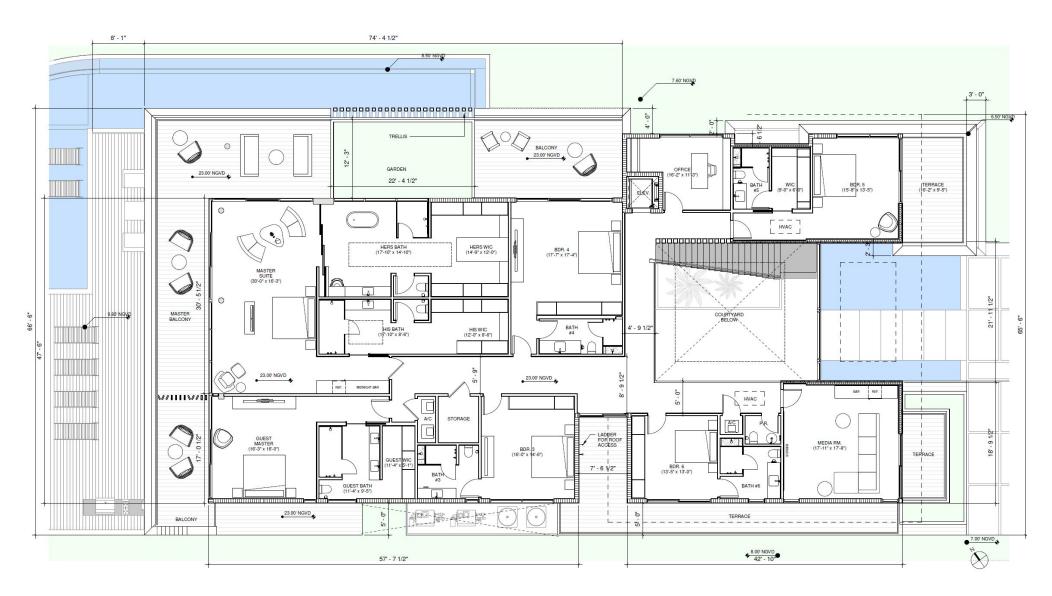

| 1 |
| HIS MASTER BATHROOM             | 1 |
| MASTER SUITE OUTDOOR SHOWER     | 1 |
| MASTER SUITE OUTDOOR DECK       | 1 |
| SUITE 2                         | 1 |
| SUITE 2 BATHROOM & CLOSET       | 2 |
| BEDROOM 3                       | 2 |
| BEDROOM 4                       | 2 |
| BEDROOM 5                       | 2 |
| BEDROOM 6                       | 2 |
| OFFICE                          | 2 |
| MEDIA ROOM                      | 2 |
| EXTERIOR                        | 2 |





#### FLOOR PLAN LEVEL 1

1452 BISCAYA DRIVE





## COURTYARD ENTRANCE 1452 BISCAYA DRIVE







WELLNESS AREA: GYM & STEAM ROOM
1452 BISCAYA DRIVE











## FORMAL DINING ROOM 1452 BISCAYA DRIVE

















## DESIGNER KITCHEN 1452 BISCAYA DRIVE





# CHEF'S KITCHEN & PANTRY 1452 BISCAYA DRIVE





#### FLOOR PLAN LEVEL 2

1452 BISCAYA DRIVE











## HER MASTER BATHROOM 1452 BISCAYA DRIVE





#### HER MASTER CLOSET





## HIS MASTER BATHROOM 1452 BISCAYA DRIVE





# MASTER SUITE OUTDOOR SHOWER 1452 BISCAYA DRIVE





## MASTER SUITE OUTDOOR DECK 1452 BISCAYA DRIVE











## MASTER SUITE 2 BATH & CLOSET 1452 BISCAYA DRIVE