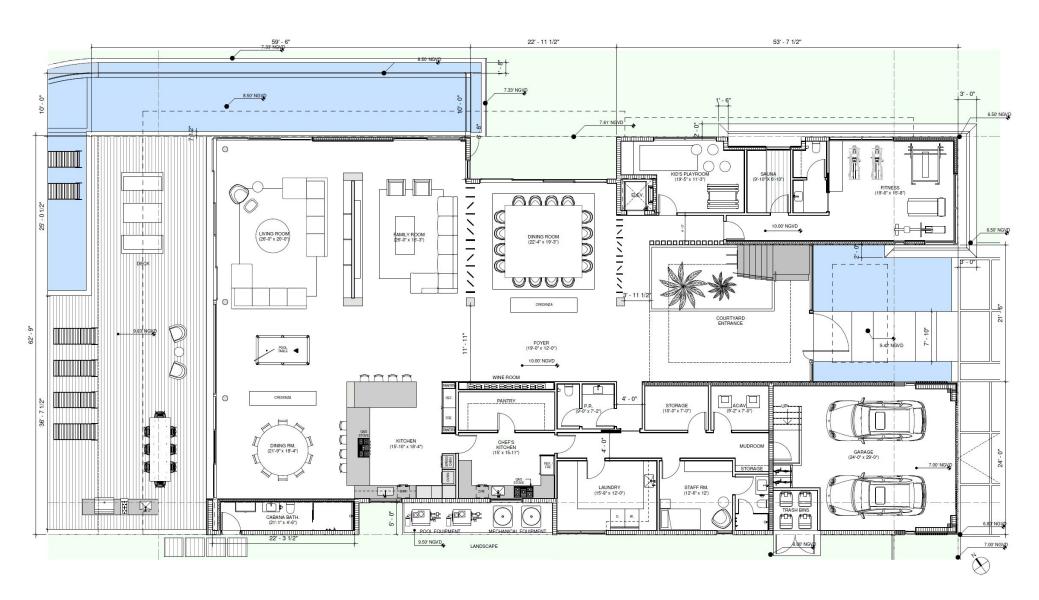

AMILY ROOM                     | 3 |
| LIVING ROOM                     | 9 |
| DESIGNER KITCHEN                | 1 |
| CHEF'S KITCHEN & PANTRY         | 1 |
| FLOOR PLAN LEVEL 2              | 1 |
| MASTER SUITE                    | 1 |
| HER MASTER BATHROOM             | 1 |
| HER MASTER CLOSET               | 1 |
| HIS MASTER BATHROOM             | 1 |
| MASTER SUITE OUTDOOR SHOWER     | 1 |
| MASTER SUITE OUTDOOR DECK       | 1 |
| SUITE 2                         | 1 |
| SUITE 2 BATHROOM & CLOSET       | 2 |
| BEDROOM 3                       | 2 |
| BEDROOM 4                       | 2 |
| BEDROOM 5                       | 2 |
| BEDROOM 6                       | 2 |
| OFFICE                          | 2 |
| MEDIA ROOM                      | 2 |
| EXTERIOR                        | 2 |





#### FLOOR PLAN LEVEL 1

1452 BISCAYA DRIVE





## COURTYARD ENTRANCE 1452 BISCAYA DRIVE







WELLNESS AREA: GYM & STEAM ROOM
1452 BISCAYA DRIVE











## FORMAL DINING ROOM 1452 BISCAYA DRIVE

















## DESIGNER KITCHEN 1452 BISCAYA DRIVE





# CHEF'S KITCHEN & PANTRY 1452 BISCAYA DRIVE





#### FLOOR PLAN LEVEL 2

1452 BISCAYA DRIVE











## HER MASTER BATHROOM 1452 BISCAYA DRIVE





#### HER MASTER CLOSET





## HIS MASTER BATHROOM 1452 BISCAYA DRIVE





# MASTER SUITE OUTDOOR SHOWER 1452 BISCAYA DRIVE





## MASTER SUITE OUTDOOR DECK 1452 BISCAYA DRIVE











## MASTER SUITE 2 BATH & CLOSET 1452 BISCAYA DRIVE