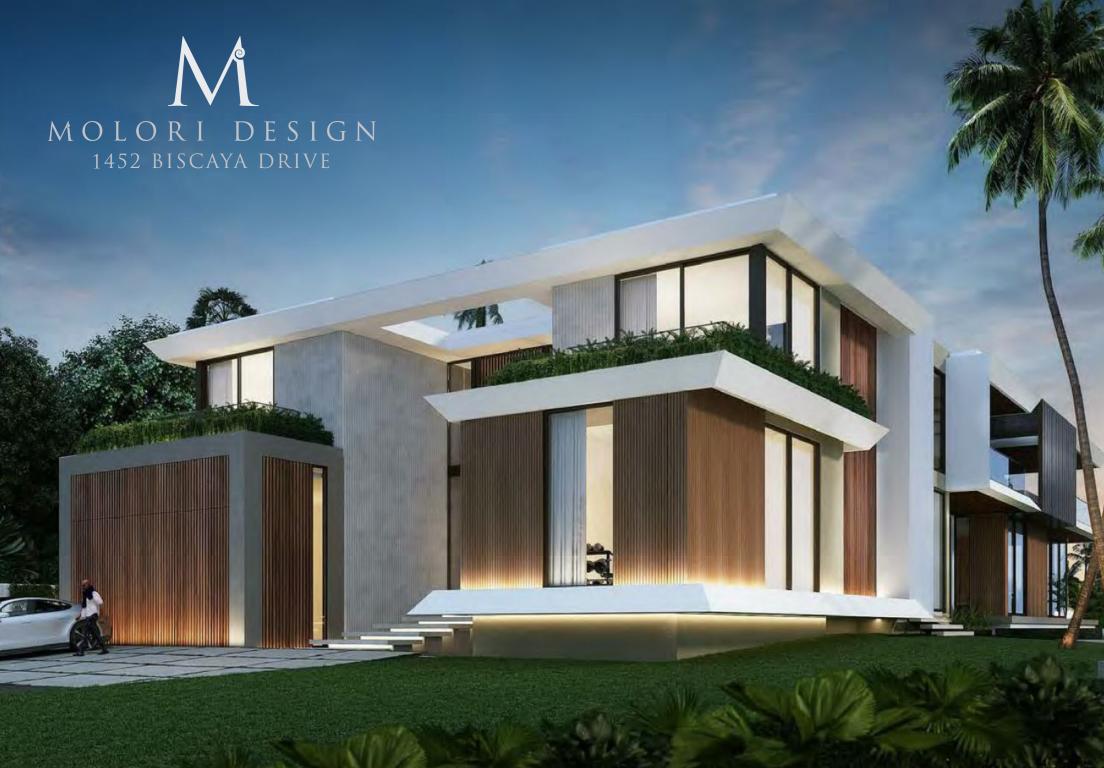

#### TABLE OF CONTENTS

| FLOOR PLAN LEVEL 1              | 3 |
|---------------------------------|---|
| COURTYARD ENTRANCE              | _ |
| WELLNESS AREA: GYM & STEAM ROOM | 5 |
| KID'S PLAY ROOM                 | ( |
| FORMAL DINING ROOM              | 7 |
| FAMILY ROOM                     | 3 |
| LIVING ROOM                     | 9 |
| DESIGNER KITCHEN                | 1 |
| CHEF'S KITCHEN & PANTRY         | 1 |
| FLOOR PLAN LEVEL 2              | 1 |
| MASTER SUITE                    | 1 |
| HER MASTER BATHROOM             | 1 |
| HER MASTER CLOSET               | 1 |
| HIS MASTER BATHROOM             | 1 |
| MASTER SUITE OUTDOOR SHOWER     | 1 |
| MASTER SUITE OUTDOOR DECK       | 1 |
| SUITE 2                         | 1 |
| SUITE 2 BATHROOM & CLOSET       | 2 |
| BEDROOM 3