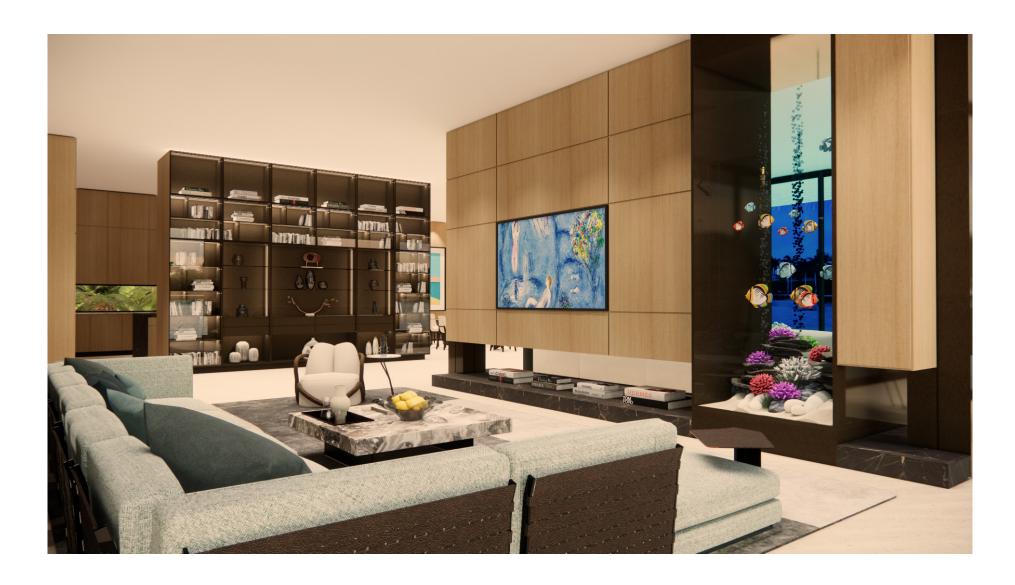

#### TABLE OF CONTENTS

| FLOOR PLAN LEVEL 1              | 3 |
|---------------------------------|---|
| COURTYARD ENTRANCE              | _ |
| WELLNESS AREA: GYM & STEAM ROOM | 5 |
| KID'S PLAY ROOM                 | ( |
| FORMAL DINING ROOM              | 7 |
| FAMILY ROOM                     | 3 |
| LIVING ROOM                     | 9 |
| DESIGNER KITCHEN                | 1 |
| CHEF'S KITCHEN & PANTRY         | 1 |
| FLOOR PLAN LEVEL 2              | 1 |
| MASTER SUITE                    | 1 |
| HER MASTER BATHROOM             | 1 |
| HER MASTER CLOSET               | 1 |
| HIS MASTER BATHROOM             | 1 |
| MASTER SUITE OUTDOOR SHOWER     | 1 |
| MASTER SUITE OUTDOOR DECK       | 1 |
| SUITE 2                         | 1 |
| SUITE 2 BATHROOM & CLOSET       | 2 |
| BEDROOM 3                       | 2 |
| BEDROOM 4                       | 2 |
| BEDROOM 5                       | 2 |
| BEDROOM 6                       | 2 |
| OFFICE                          | 2 |
| MEDIA ROOM                      | 2 |
| EXTERIOR                        | 2 |